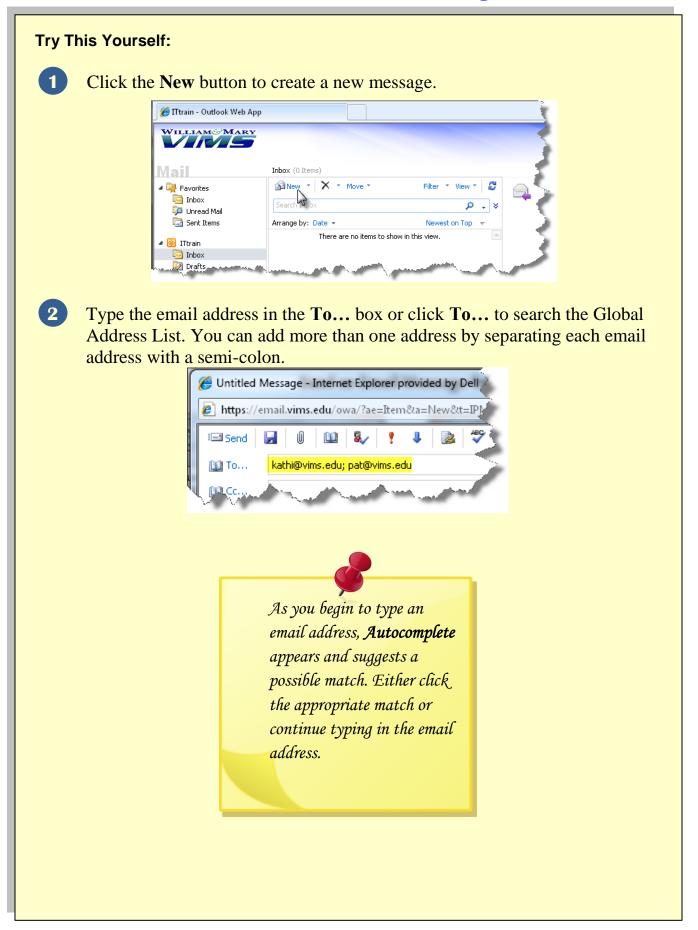

## **Create an Email Message**

| 6 Remember to che | eck your spelling by clicking on the ABC button.                                                                                                                                                                                                                                                                                                                                                                                                                                                                                                                                                                                                                                                                                                                                                                                                                                                                                                                                                                                                                                                                                                                                                                                                                                                                                                                                                                                                                                                                                                                                                                                                                                                                                                                                                                                                                                                                                                                                                                                                                                                                            |
|-------------------|-----------------------------------------------------------------------------------------------------------------------------------------------------------------------------------------------------------------------------------------------------------------------------------------------------------------------------------------------------------------------------------------------------------------------------------------------------------------------------------------------------------------------------------------------------------------------------------------------------------------------------------------------------------------------------------------------------------------------------------------------------------------------------------------------------------------------------------------------------------------------------------------------------------------------------------------------------------------------------------------------------------------------------------------------------------------------------------------------------------------------------------------------------------------------------------------------------------------------------------------------------------------------------------------------------------------------------------------------------------------------------------------------------------------------------------------------------------------------------------------------------------------------------------------------------------------------------------------------------------------------------------------------------------------------------------------------------------------------------------------------------------------------------------------------------------------------------------------------------------------------------------------------------------------------------------------------------------------------------------------------------------------------------------------------------------------------------------------------------------------------------|
| 7 Click Send.     | Interpretation in the second secon |