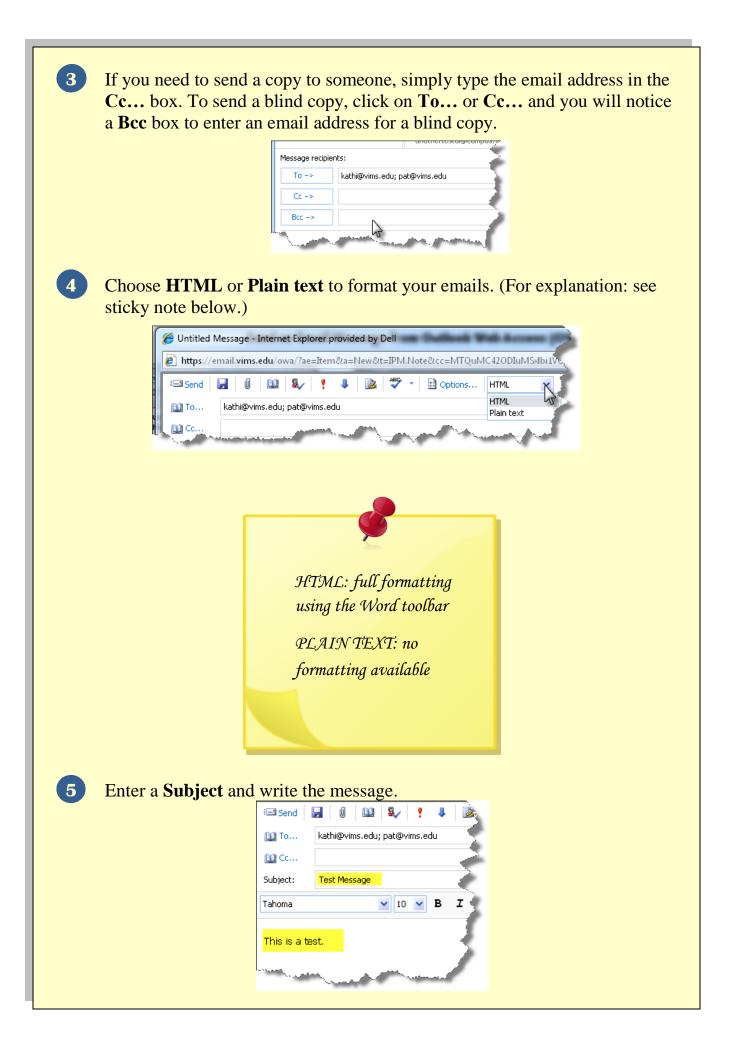

## **Create an Email Message**

| 6 Remember to che | eck your spelling by clicking on the ABC button.                                                                                                                                                                                                                                                                                                                                                                                                                                                                                                                                                                                                                                                                                                                                                                                                                                                                                                                                                                                                                                                                                                                                                                                                                                                                                                                                                                                                                                                                                                                                                                                                                                                                                                                                                                                                                                                                                                                                                                                                                                                                            |
|-------------------|-----------------------------------------------------------------------------------------------------------------------------------------------------------------------------------------------------------------------------------------------------------------------------------------------------------------------------------------------------------------------------------------------------------------------------------------------------------------------------------------------------------------------------------------------------------------------------------------------------------------------------------------------------------------------------------------------------------------------------------------------------------------------------------------------------------------------------------------------------------------------------------------------------------------------------------------------------------------------------------------------------------------------------------------------------------------------------------------------------------------------------------------------------------------------------------------------------------------------------------------------------------------------------------------------------------------------------------------------------------------------------------------------------------------------------------------------------------------------------------------------------------------------------------------------------------------------------------------------------------------------------------------------------------------------------------------------------------------------------------------------------------------------------------------------------------------------------------------------------------------------------------------------------------------------------------------------------------------------------------------------------------------------------------------------------------------------------------------------------------------------------|
| 7 Click Send.     | Interpretation in the second secon |